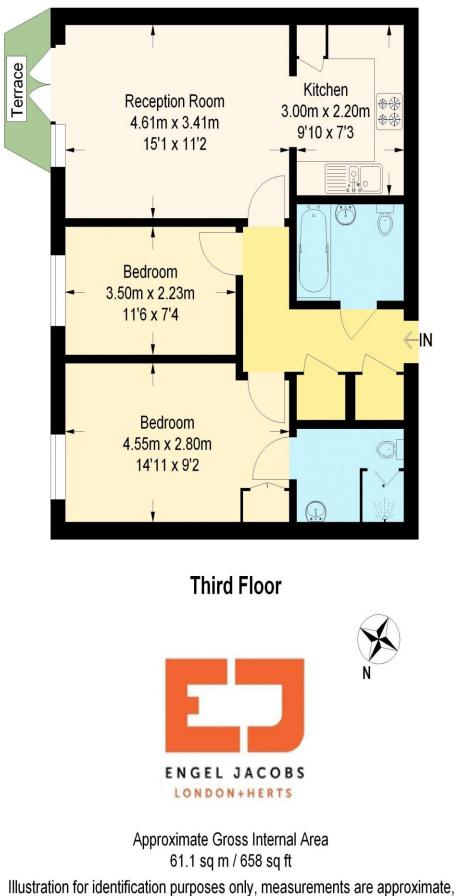

### Hallway

Laminate floor throughout, video entry phone, radiator, spotlights.

**Bedroom 1** 14' 11" x 9' 2" (4.54m x 2.79m) Carpeted throughout, fitted wardrobes, radiator, fitted blinds.

### **En-suite**

Tiled floor, partly tiled walls, shower cubicle with rain shower, low level WC, pedestal hand wash basin with mixer tap, heated towel rail, spotlights.

**Bedroom 2** 11' 6" x 7' 4" (3.50m x 2.23m) Carpeted throughout, fitted blinds, radiator.

**Reception** 15' 1" x 11' 2" (4.59m x 3.40m) Laminate floor throughout, fitted blinds to windows and doors to terrace, spotlights.

## Kitchen 9' 10" x 7' 3" (2.99m x 2.21m)

Fitted units both wall mounted and base, integrated De Dietrich oven, integrated fridge/freezer, John Lewis washing machine, integrated De Dietrich dishwasher, tiled floor, spotlights.

#### Bathroom

Low level WC, pedestal hand wash basin with mixer tap, bath with handheld shower, tiled floor, partly tiled walls, heated towel rail, spotlights.

not to scale. (ID345705)

eceived. We would ask for your co-