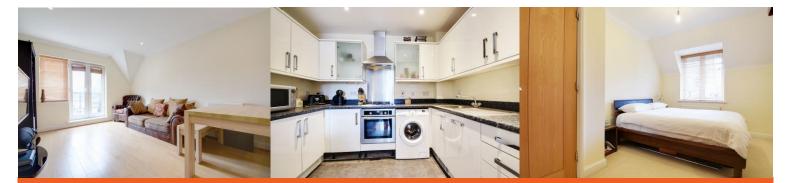

### Hallway

Laminate floor throughout, video entry phone, radiator, spotlights.

**Bedroom 1** 14' 11" x 9' 2" (4.54m x 2.79m) Carpeted throughout, fitted wardrobes, radiator, fitted blinds.

### **En-suite**

Tiled floor, partly tiled walls, shower cubicle with rain shower, low level WC, pedestal hand wash basin with mixer tap, heated towel rail, spotlights.

**Bedroom 2** 11' 6" x 7' 4" (3.50m x 2.23m) Carpeted throughout, fitted blinds, radiator.

**Reception** 15' 1" x 11' 2" (4.59m x 3.40m) Laminate floor throughout, fitted blinds to windows and doors to terrace, spotlights.

## Kitchen 9' 10" x 7' 3" (2.99m x 2.21m)

Fitted units both wall mounted and base, integrated De Dietrich oven, integrated fridge/freezer, John Lewis washing machine, integrated De Dietrich dishwasher, tiled floor, spotlights.